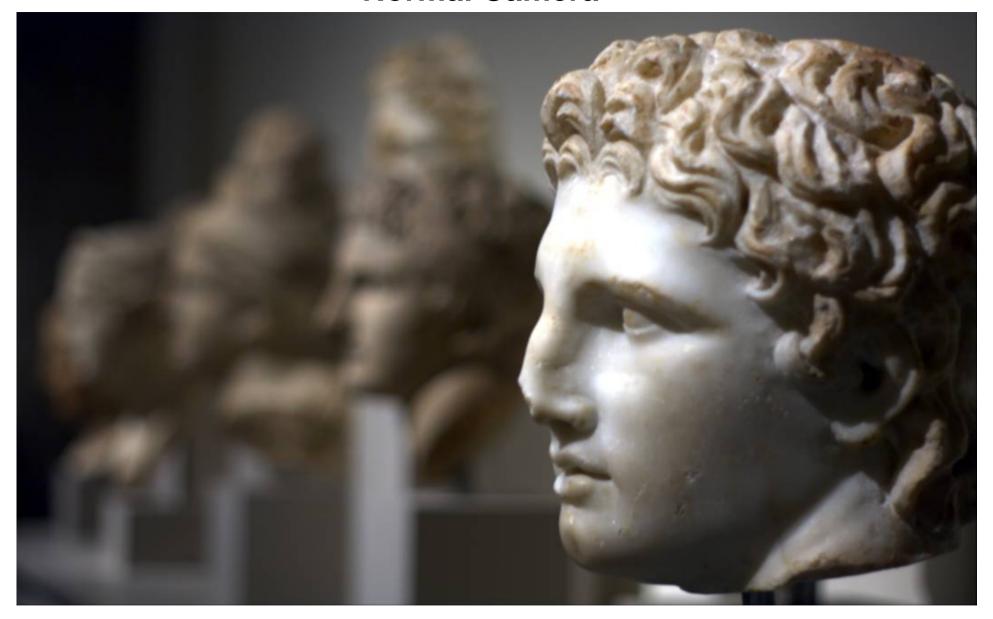

f-number = 18; exposure time = 6ms Focus at middle (1.8 m)

Diffusion Coded Photography (same sensor and same lens)

f-number = 1.8; exposure time = 6ms Focus at middle (1.8 m)

Diffusion Coded Photography (same sensor and same lens)

**Recovered EDOF Image** 