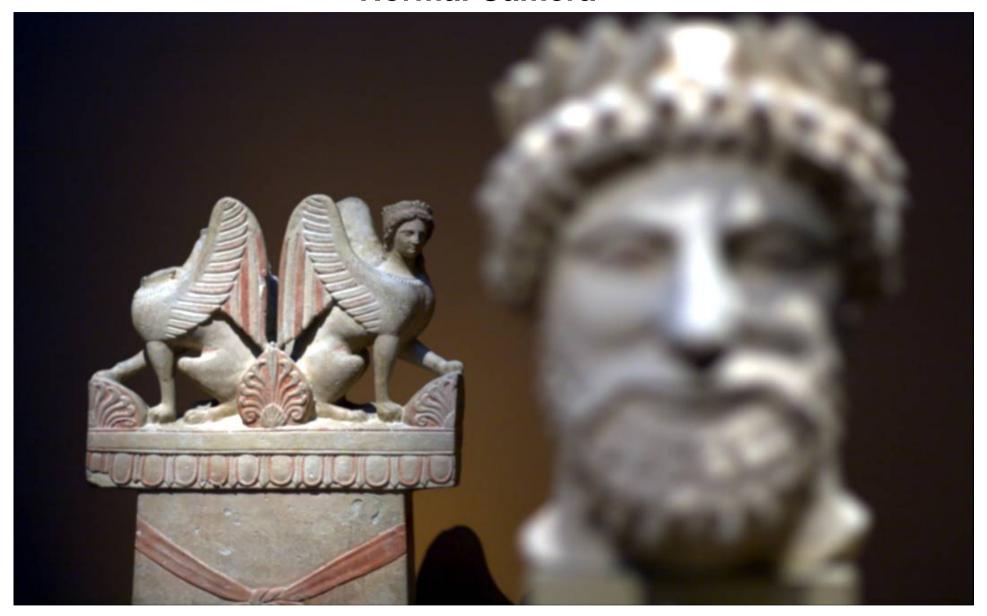

# Scene 5

Sensor: Canon EDOF 450D Lens: Canon EF 50mm F/1.8 f-number = 1.8; exposure time = 16ms Focus at background (3m)

Sensor: Canon EDOF 450D Lens: Canon EF 50mm F/1.8 f-number = 1.8; exposure time = 16ms Focus at middle (2m)

Sensor: Canon EDOF 450D Lens: Canon EF 50mm F/1.8 f-number = 1.8; exposure time = 16ms Focus at foreground (1.2m)

Diffusion Coded Photography (same sensor and same lens)

f-number = 1.8; exposure time = 16ms Focus at middle (2 m)