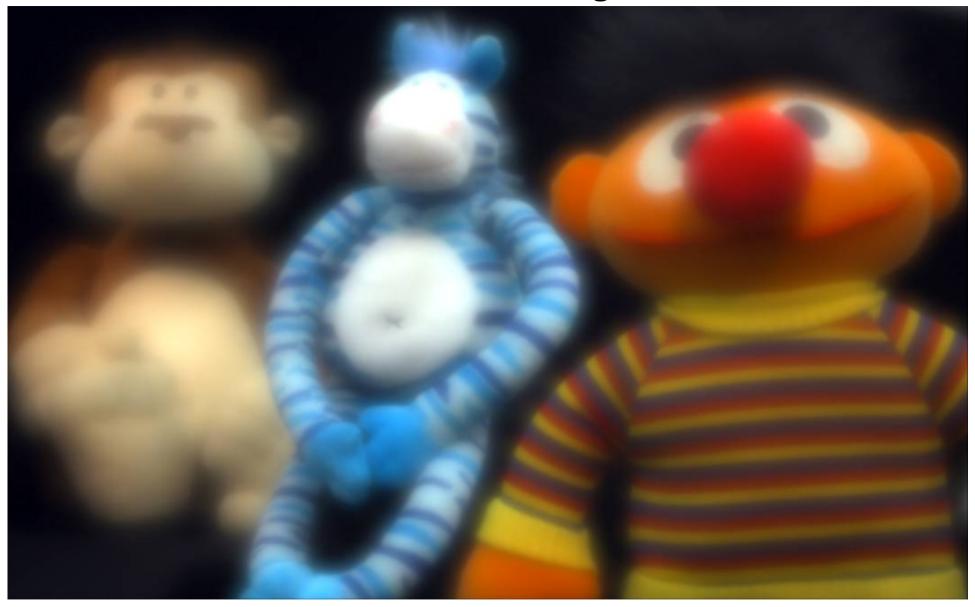

# Scene 1

Sensor: Canon EDOF 450D Lens: Canon EF 50mm F/1.8 f-number = 1.8; exposure time = 6ms Focus at background (3m)

f-number = 1.8; exposure time = 6ms Focus at middle (1.8 m)

f-number = 1.8; exposure time = 6ms Focus at foreground (0.8 m)

f-number = 18; exposure time = 6ms Focus at middle (1.8 m)

Diffusion Coded Photography (same sensor and same lens)

f-number = 1.8; exposure time = 6ms Focus at middle (1.8 m)

Diffusion Coded Photography (same sensor and same lens)

**Recovered EDOF Image** 