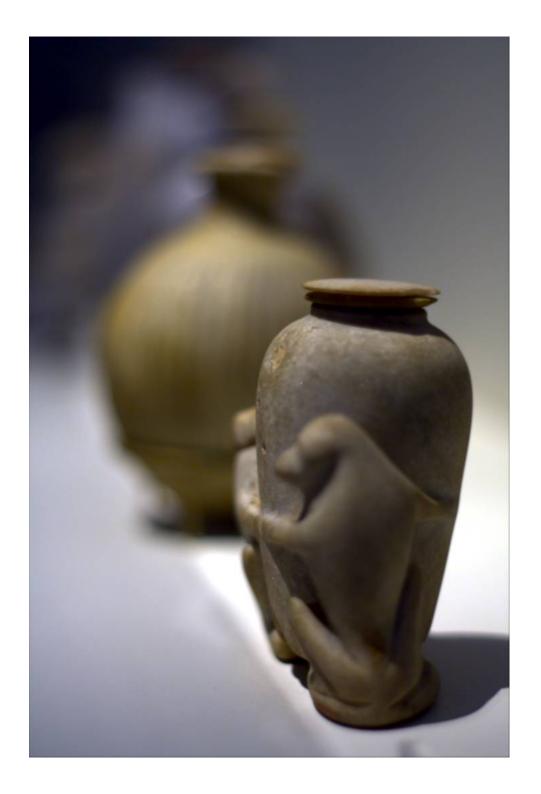

# Scene 1

Sensor: Canon EDOF 450D Lens: Canon EF 50mm F/1.8 f-number = 1.8; exposure time = 6ms Focus at background (3m)

f-number = 1.8; exposure time = 6ms Focus at middle (1.8 m)

f-number = 1.8; exposure time = 6ms Focus at foreground (0.8 m)

f-number = 18; exposure time = 6ms Focus at middle (1.8 m)

Diffusion Coded Photography (same sensor and same lens)

f-number = 1.8; exposure time = 6ms Focus at middle (1.8 m)

Diffusion Coded Photography (same sensor and same lens)

**Recovered EDOF Image** 