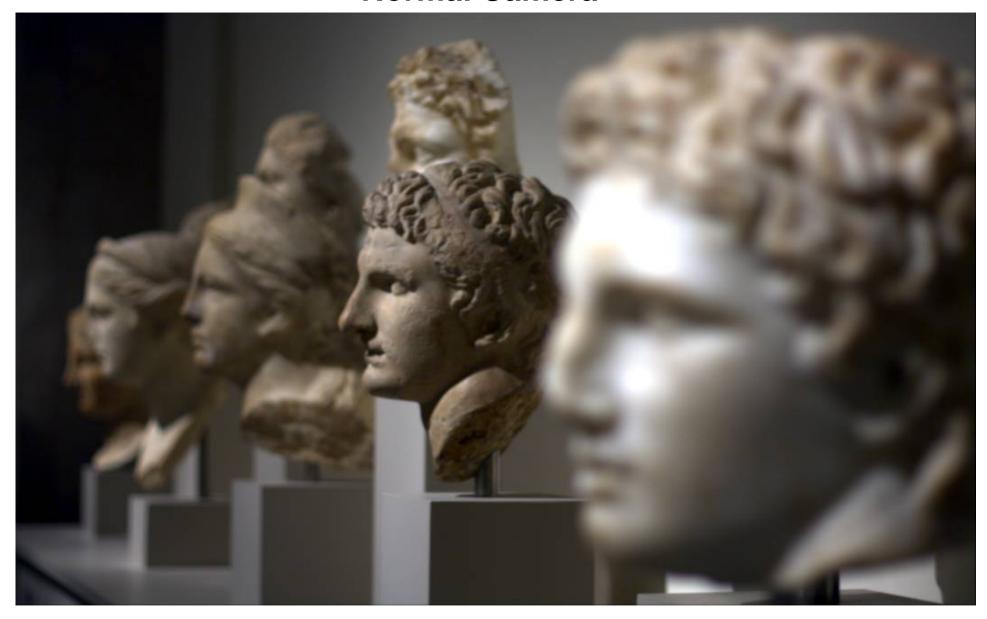

# Scene 1

Sensor: Canon EDOF 450D Lens: Canon EF 50mm F/1.8 f-number = 1.8; exposure time = 6ms Focus at background (3m)

f-number = 1.8; exposure time = 6ms Focus at middle (1.8 m)

f-number = 1.8; exposure time = 6ms Focus at foreground (0.8 m)

f-number = 18; exposure time = 6ms Focus at middle (1.8 m)

Diffusion Coded Photography (same sensor and same lens)

f-number = 1.8; exposure time = 6ms Focus at middle (1.8 m)

Diffusion Coded Photography (same sensor and same lens)