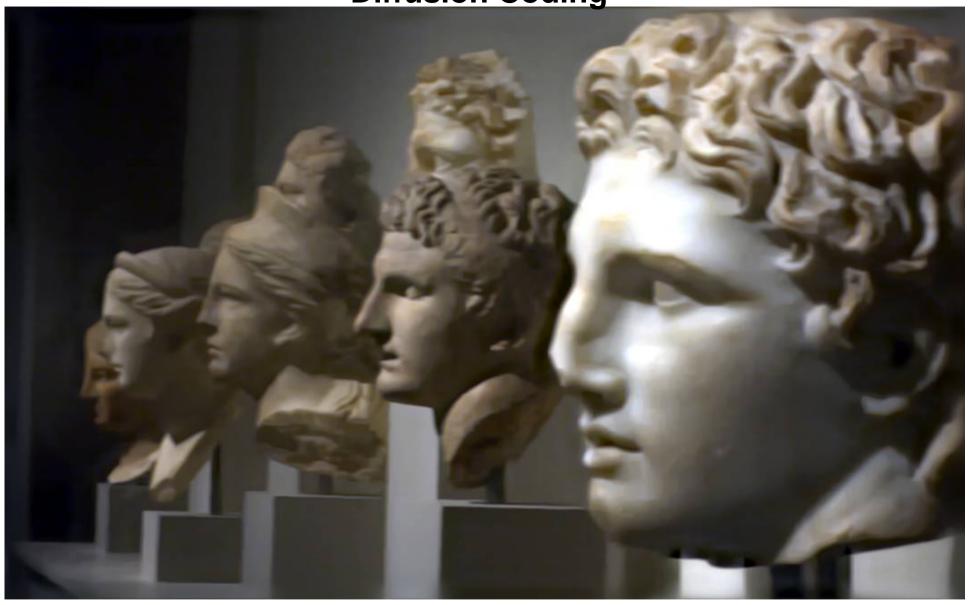

f-number = 18; exposure time = 6ms Focus at middle (1.8 m)

Diffusion Coded Photography (same sensor and same lens)

f-number = 1.8; exposure time = 6ms Focus at middle (1.8 m)

Diffusion Coded Photography (same sensor and same lens)

**Recovered EDOF Image** 