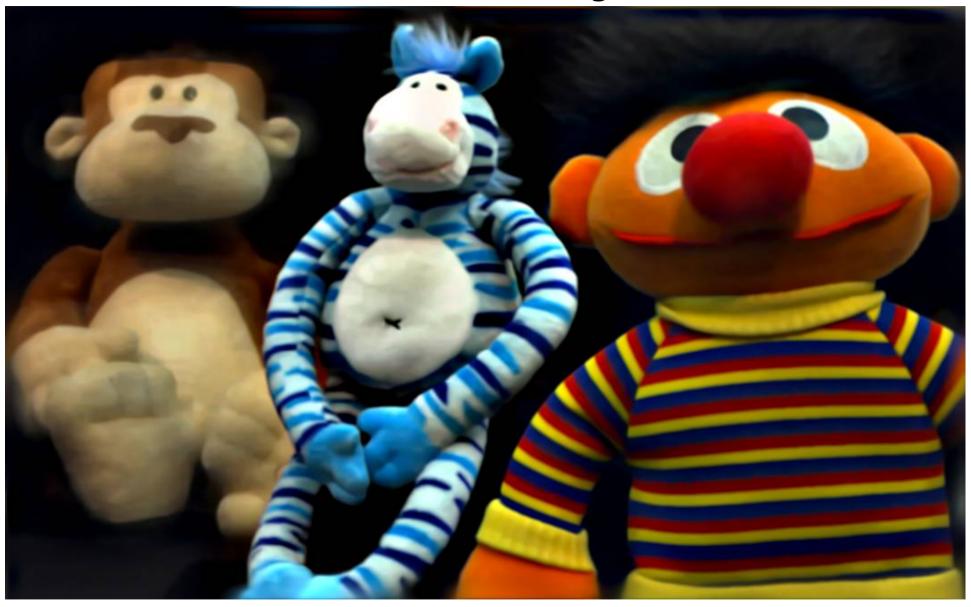

# Scene 1

Sensor: Canon EDOF 450D Lens: Canon EF 50mm F/1.8 f-number = 1.8; exposure time = 6ms Focus at background (3m)

f-number = 1.8; exposure time = 6ms Focus at middle (1.8 m)

f-number = 1.8; exposure time = 6ms Focus at foreground (0.8 m)

f-number = 18; exposure time = 6ms Focus at middle (1.8 m)

Diffusion Coded Photography (same sensor and same lens)

f-number = 1.8; exposure time = 6ms Focus at middle (1.8 m)

Diffusion Coded Photography (same sensor and same lens)

**Recovered EDOF Image** 