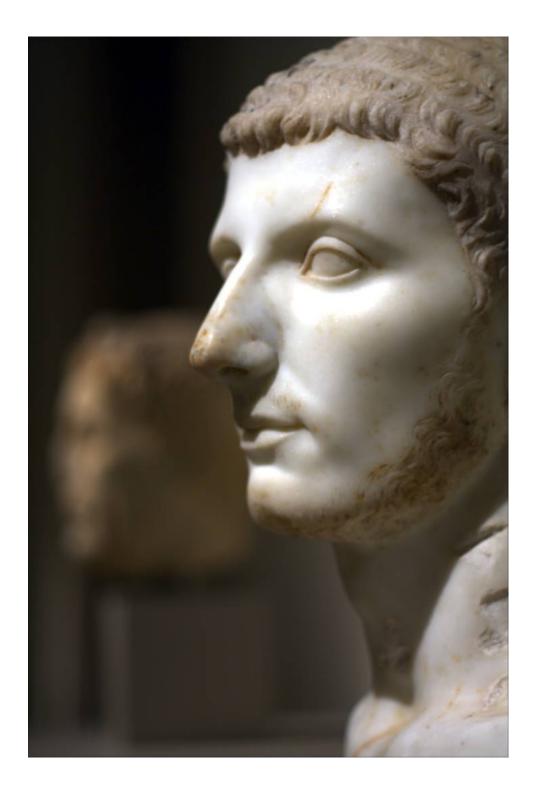

# Scene 3

Sensor: Canon EDOF 450D Lens: Canon EF 50mm F/1.8 f-number = 1.8; exposure time = 20ms Focus at background (5m)

Sensor: Canon EDOF 450D Lens: Canon EF 50mm F/1.8 f-number = 1.8; exposure time = 20ms Focus at middle (3m)

Sensor: Canon EDOF 450D Lens: Canon EF 50mm F/1.8 f-number = 1.8; exposure time = 20ms Focus at foreground (5m)

Diffusion Coded Photography (same sensor and same lens)

f-number = 1.8; exposure time = 20ms Focus at middle (3 m)