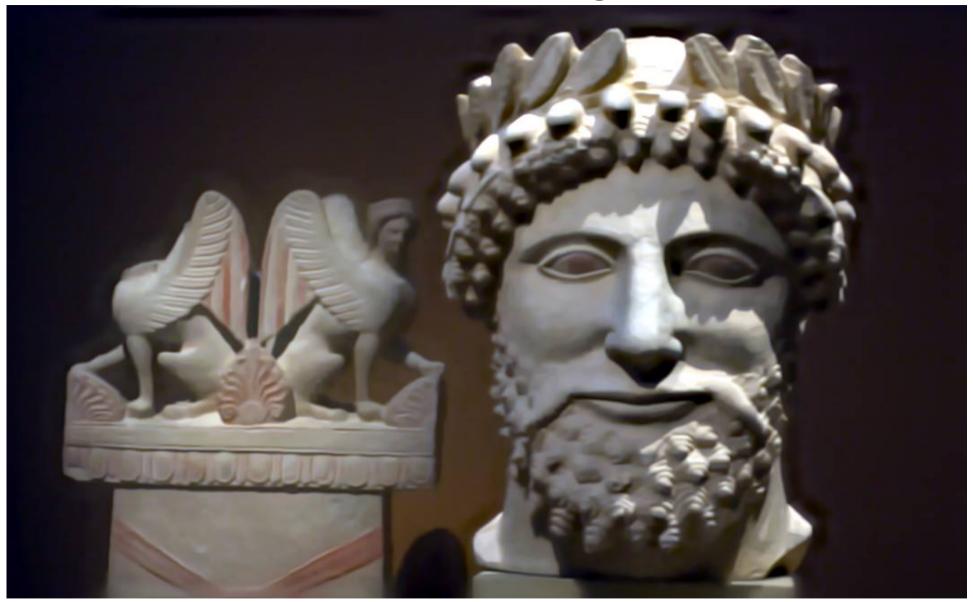

# Scene 1

Sensor: Canon EDOF 450D Lens: Canon EF 50mm F/1.8 f-number = 1.8; exposure time = 6ms Focus at background (3m)

f-number = 1.8; exposure time = 6ms Focus at middle (1.8 m)

f-number = 1.8; exposure time = 6ms Focus at foreground (0.8 m)

f-number = 18; exposure time = 6ms Focus at middle (1.8 m)

Diffusion Coded Photography (same sensor and same lens)

f-number = 1.8; exposure time = 6ms Focus at middle (1.8 m)

Diffusion Coded Photography (same sensor and same lens)

**Recovered EDOF Image** 