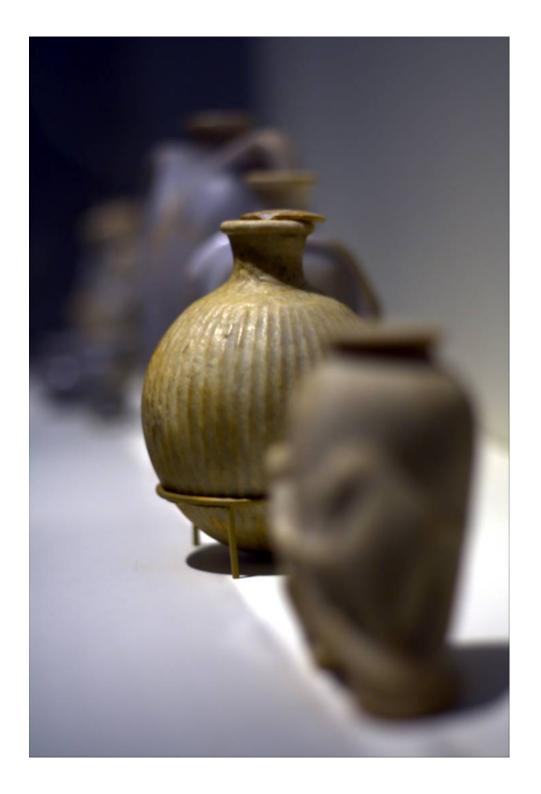

# Scene 3

Sensor: Canon EDOF 450D Lens: Canon EF 50mm F/1.8 f-number = 1.8; exposure time = 20ms Focus at background (5m)

Sensor: Canon EDOF 450D Lens: Canon EF 50mm F/1.8 f-number = 1.8; exposure time = 20ms Focus at middle (3m)

Sensor: Canon EDOF 450D Lens: Canon EF 50mm F/1.8 f-number = 1.8; exposure time = 20ms Focus at foreground (5m)

Diffusion Coded Photography (same sensor and same lens)

f-number = 1.8; exposure time = 20ms Focus at middle (3 m)

Diffusion Coded Photography (same sensor and same lens)

**Recovered EDOF Image** 