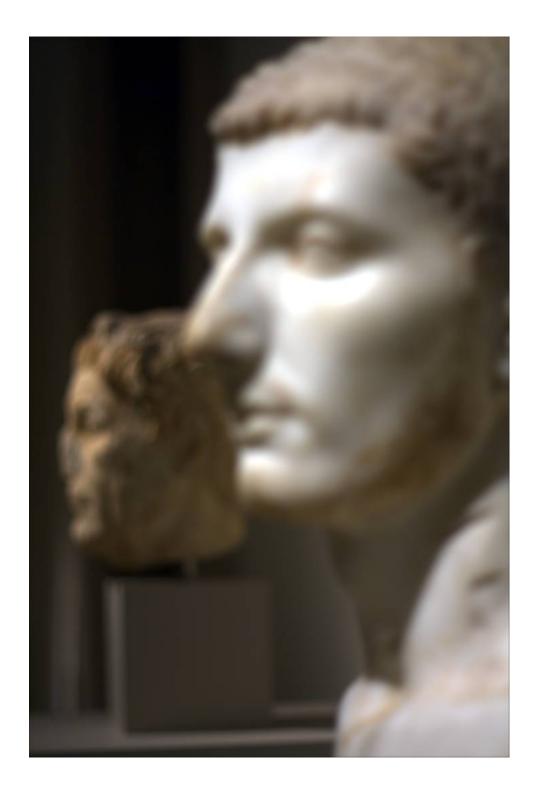

# Scene 3

Sensor: Canon EDOF 450D Lens: Canon EF 50mm F/1.8 f-number = 1.8; exposure time = 20ms Focus at background (5m)

Sensor: Canon EDOF 450D Lens: Canon EF 50mm F/1.8 f-number = 1.8; exposure time = 20ms Focus at middle (3m)

Sensor: Canon EDOF 450D Lens: Canon EF 50mm F/1.8 f-number = 1.8; exposure time = 20ms Focus at foreground (5m)

Diffusion Coded Photography (same sensor and same lens)

f-number = 1.8; exposure time = 20ms Focus at middle (3 m)

Diffusion Coded Photography (same sensor and same lens)

**Recovered EDOF Image** 