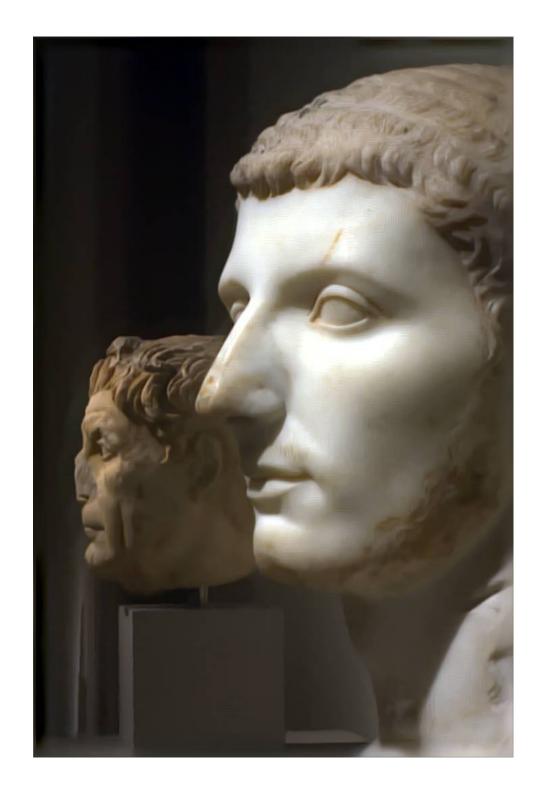

Sensor: Canon EDOF 450D Lens: Canon EF 50mm F/1.8 f-number = 1.8; exposure time = 20ms Focus at foreground (5m)

Diffusion Coded Photography (same sensor and same lens)

f-number = 1.8; exposure time = 20ms Focus at middle (3 m)

Diffusion Coded Photography (same sensor and same lens)

**Recovered EDOF Image** 