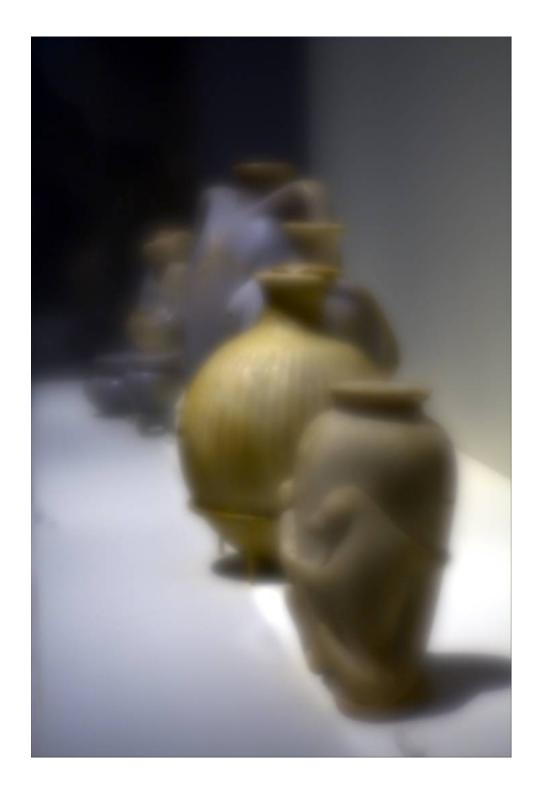

# Scene 1

Sensor: Canon EDOF 450D Lens: Canon EF 50mm F/1.8 f-number = 1.8; exposure time = 6ms Focus at background (3m)

f-number = 1.8; exposure time = 6ms Focus at middle (1.8 m)

f-number = 1.8; exposure time = 6ms Focus at foreground (0.8 m)

f-number = 18; exposure time = 6ms Focus at middle (1.8 m)

Diffusion Coded Photography (same sensor and same lens)

f-number = 1.8; exposure time = 6ms Focus at middle (1.8 m)

Diffusion Coded Photography (same sensor and same lens)

**Recovered EDOF Image** 