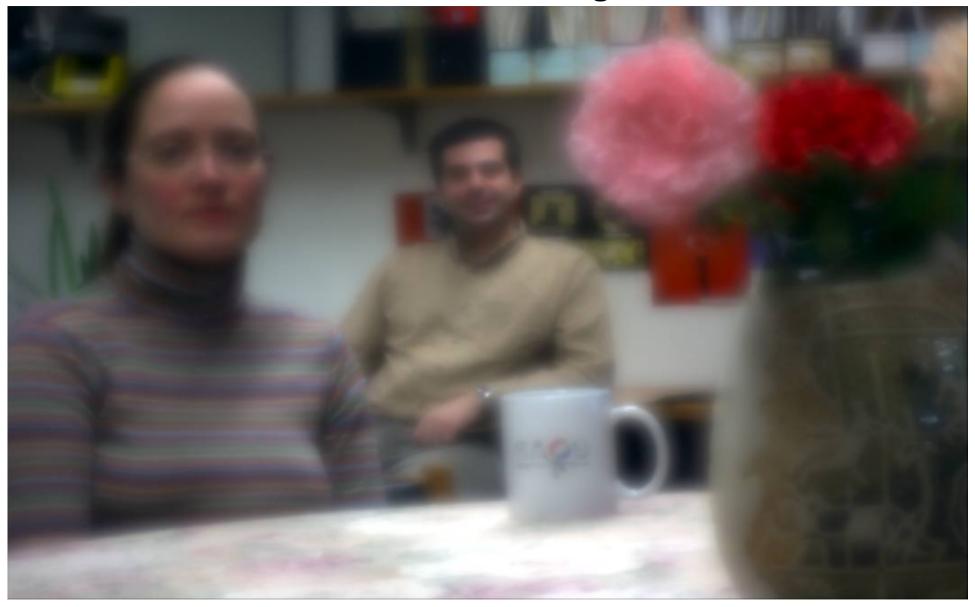

# Scene 1

Sensor: Canon EDOF 450D Lens: Canon EF 50mm F/1.8 f-number = 1.8; exposure time = 6ms Focus at background (3m)

f-number = 1.8; exposure time = 6ms Focus at middle (1.8 m)

f-number = 1.8; exposure time = 6ms Focus at foreground (0.8 m)

f-number = 18; exposure time = 6ms Focus at middle (1.8 m)

Diffusion Coded Photography (same sensor and same lens)

f-number = 1.8; exposure time = 6ms Focus at middle (1.8 m)

Diffusion Coded Photography (same sensor and same lens)

**Recovered EDOF Image** 