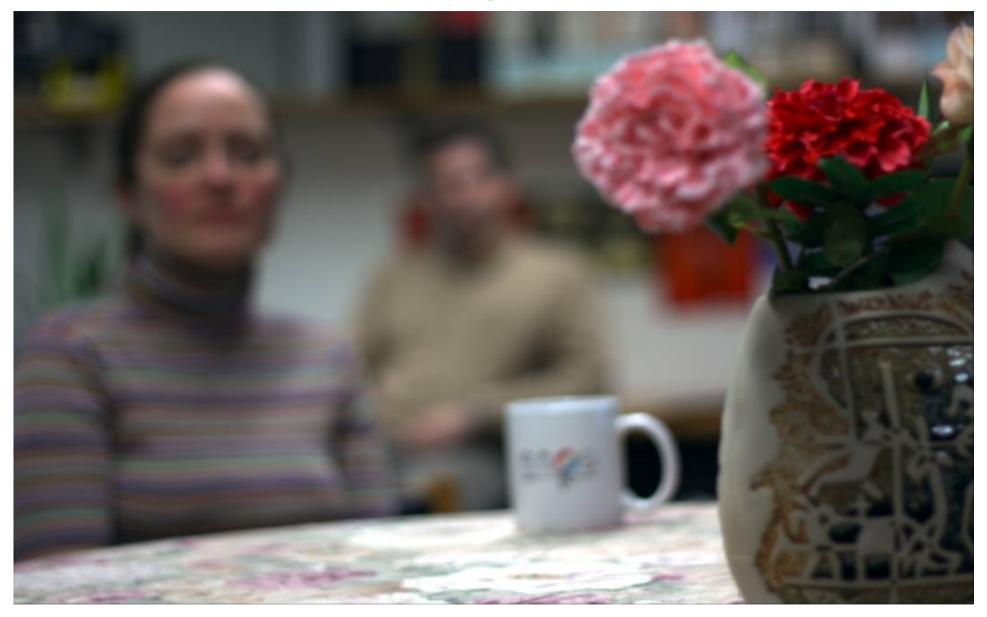

# Scene 2

Sensor: Canon EDOF 450D Lens: Canon EF 50mm F/1.8

f-number = 1.8 exposure time = 10ms

focus at background (5m)

Sensor: Canon EDOF 450D Lens: Canon EF 50mm F/1.8

f-number = 1.8 exposure time = 10ms

focus at middle (3m)

Sensor: Canon EDOF 450D Lens: Canon EF 50mm F/1.8

f-number = 1.8 exposure time = 10ms

focus at foreground (1.5m)