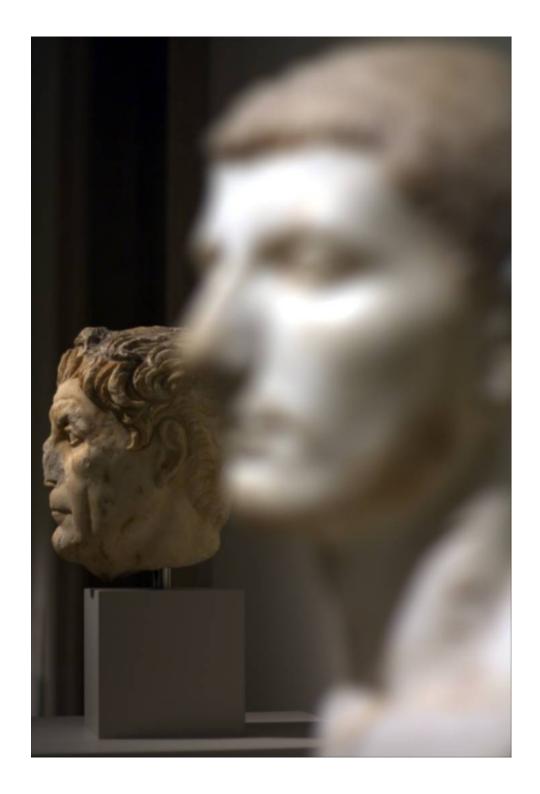

# Scene 3

Sensor: Canon EDOF 450D Lens: Canon EF 50mm F/1.8 f-number = 1.8; exposure time = 20ms Focus at background (5m)

Sensor: Canon EDOF 450D Lens: Canon EF 50mm F/1.8 f-number = 1.8; exposure time = 20ms Focus at middle (3m)

Sensor: Canon EDOF 450D Lens: Canon EF 50mm F/1.8 f-number = 1.8; exposure time = 20ms Focus at foreground (5m)

Diffusion Coded Photography (same sensor and same lens)

f-number = 1.8; exposure time = 20ms Focus at middle (3 m)

Diffusion Coded Photography (same sensor and same lens)

**Recovered EDOF Image** 