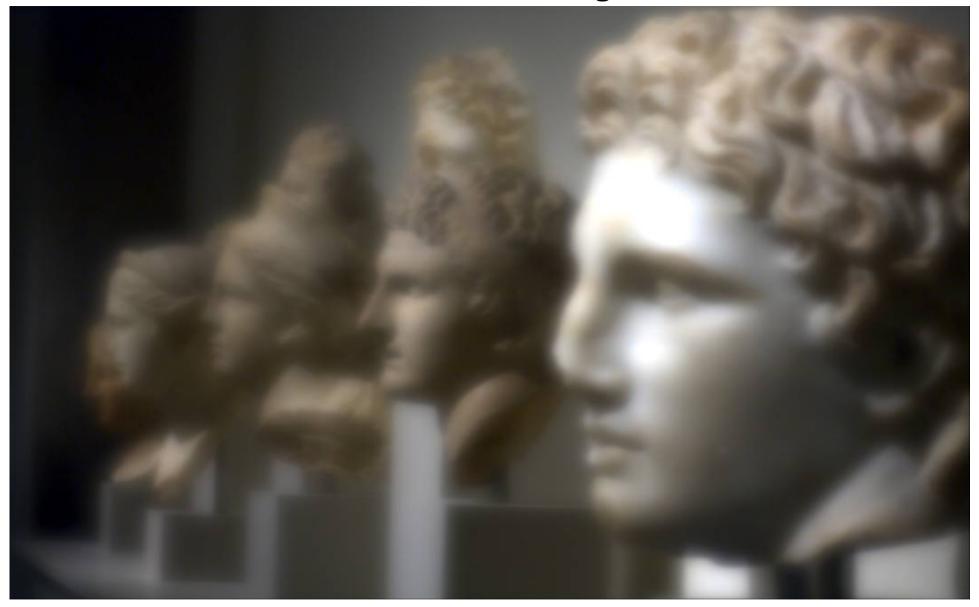

# Scene 1

Sensor: Canon EDOF 450D Lens: Canon EF 50mm F/1.8 f-number = 1.8; exposure time = 6ms Focus at background (3m)

f-number = 1.8; exposure time = 6ms Focus at middle (1.8 m)

f-number = 1.8; exposure time = 6ms Focus at foreground (0.8 m)