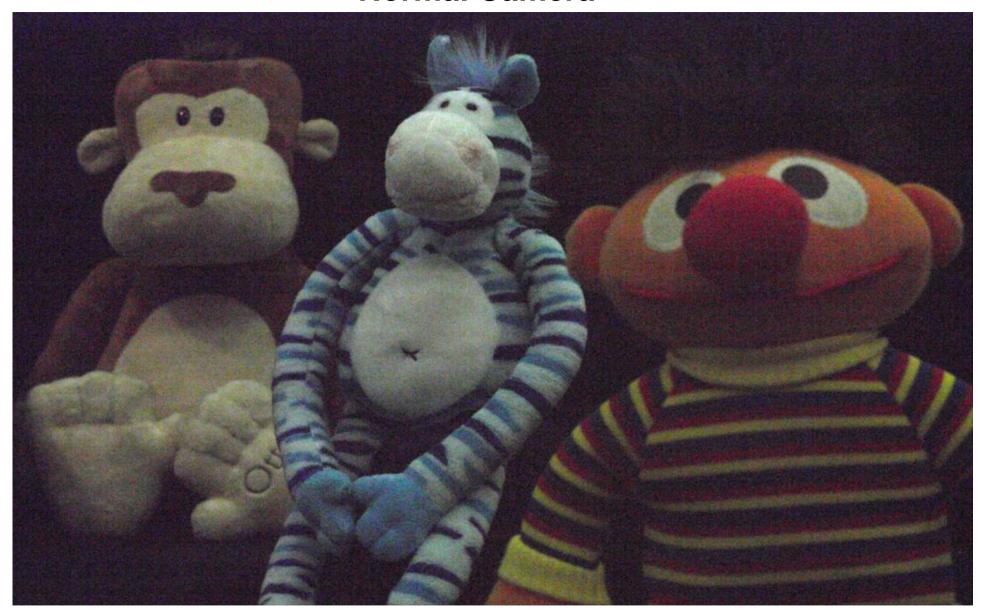

# Scene 5

Sensor: Canon EDOF 450D Lens: Canon EF 50mm F/1.8 f-number = 1.8; exposure time = 16ms Focus at background (3m)

Sensor: Canon EDOF 450D Lens: Canon EF 50mm F/1.8 f-number = 1.8; exposure time = 16ms Focus at middle (2m)

Sensor: Canon EDOF 450D Lens: Canon EF 50mm F/1.8 f-number = 1.8; exposure time = 16ms Focus at foreground (1.2m)

Diffusion Coded Photography (same sensor and same lens)

f-number = 1.8; exposure time = 16ms Focus at middle (2 m)