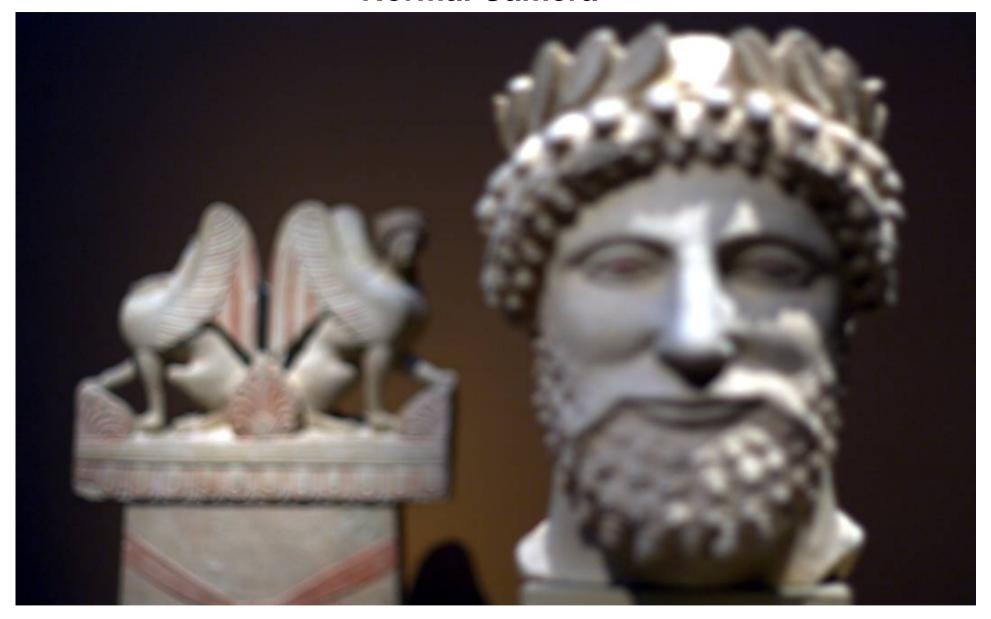

Sensor: Canon EDOF 450D Lens: Canon EF 50mm F/1.8 f-number = 1.8; exposure time = 16ms Focus at foreground (1.2m)

Diffusion Coded Photography (same sensor and same lens)

f-number = 1.8; exposure time = 16ms Focus at middle (2 m)

Diffusion Coded Photography (same sensor and same lens)

**Recovered EDOF Image** 