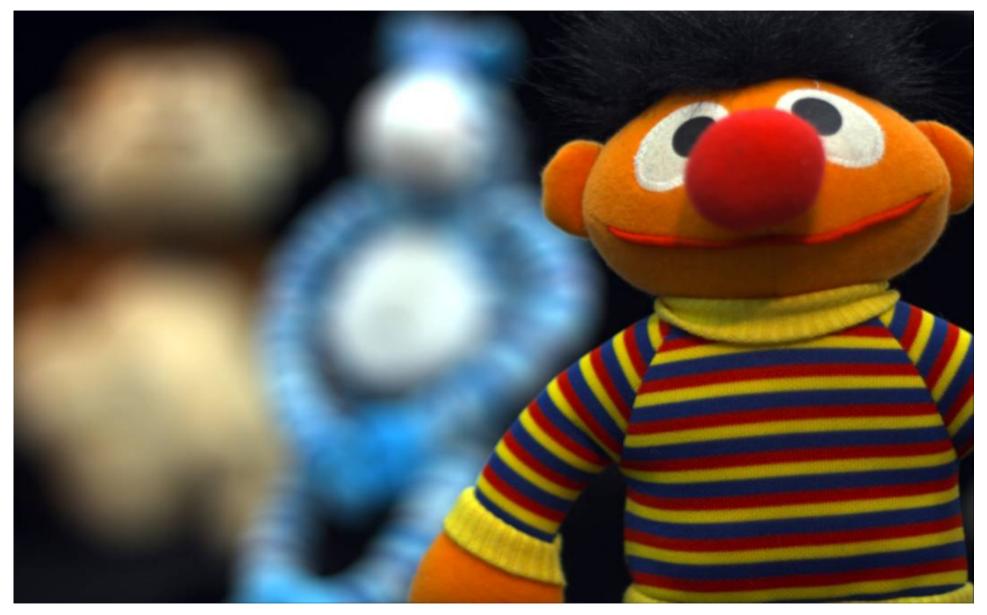

# Scene 5

Sensor: Canon EDOF 450D Lens: Canon EF 50mm F/1.8 f-number = 1.8; exposure time = 16ms Focus at background (3m)

Sensor: Canon EDOF 450D Lens: Canon EF 50mm F/1.8 f-number = 1.8; exposure time = 16ms Focus at middle (2m)

Sensor: Canon EDOF 450D Lens: Canon EF 50mm F/1.8 f-number = 1.8; exposure time = 16ms Focus at foreground (1.2m)

Diffusion Coded Photography (same sensor and same lens)

f-number = 1.8; exposure time = 16ms Focus at middle (2 m)