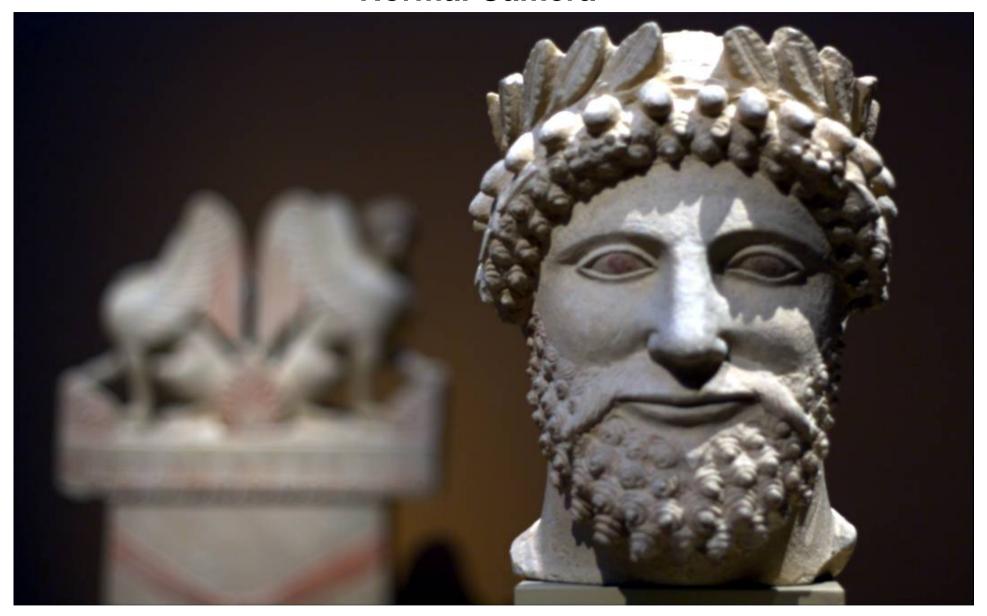

Diffusion Coded Photography (same sensor and same lens)

**Recovered EDOF Image** 