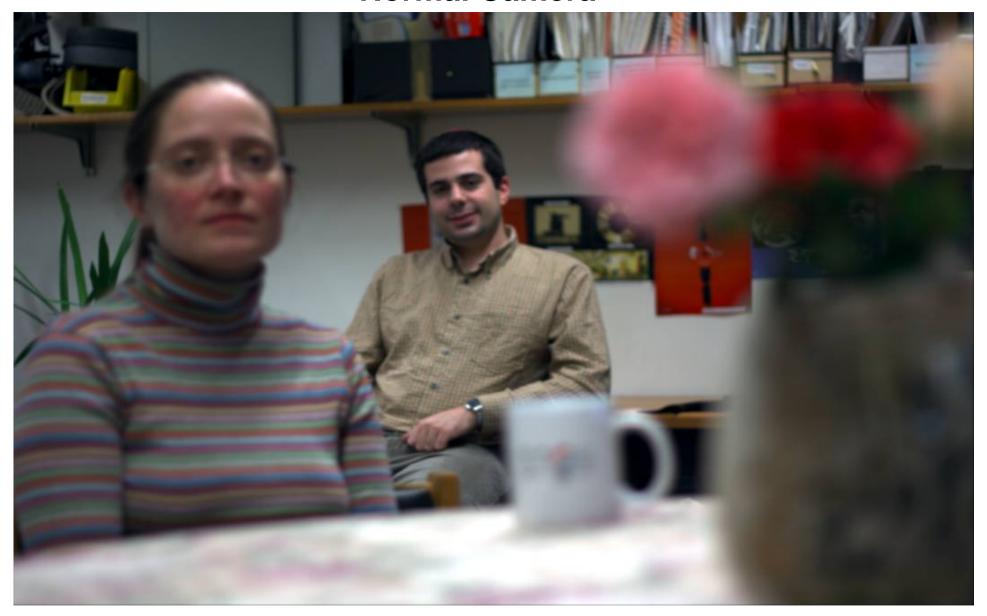

# Scene 2

Sensor: Canon EDOF 450D Lens: Canon EF 50mm F/1.8

f-number = 1.8 exposure time = 10ms

focus at background (5m)

Sensor: Canon EDOF 450D Lens: Canon EF 50mm F/1.8

f-number = 1.8 exposure time = 10ms

focus at middle (3m)

Sensor: Canon EDOF 450D Lens: Canon EF 50mm F/1.8

f-number = 1.8 exposure time = 10ms

focus at foreground (1.5m)