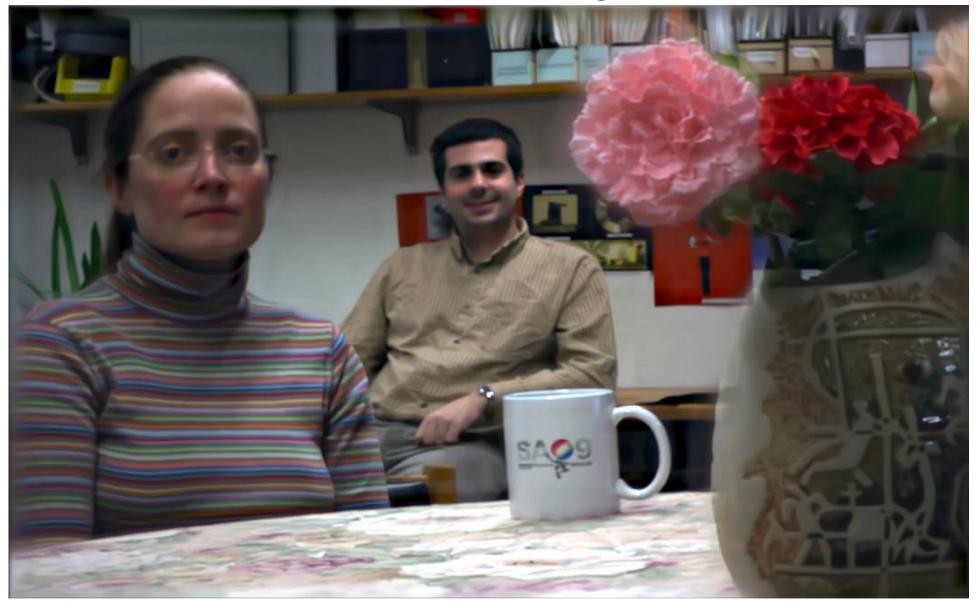

# Scene 1

Sensor: Canon EDOF 450D Lens: Canon EF 50mm F/1.8 f-number = 1.8; exposure time = 6ms Focus at background (3m)

f-number = 1.8; exposure time = 6ms Focus at middle (1.8 m)

f-number = 1.8; exposure time = 6ms Focus at foreground (0.8 m)

f-number = 18; exposure time = 6ms Focus at middle (1.8 m)

Diffusion Coded Photography (same sensor and same lens)

f-number = 1.8; exposure time = 6ms Focus at middle (1.8 m)

Diffusion Coded Photography (same sensor and same lens)

**Recovered EDOF Image** 