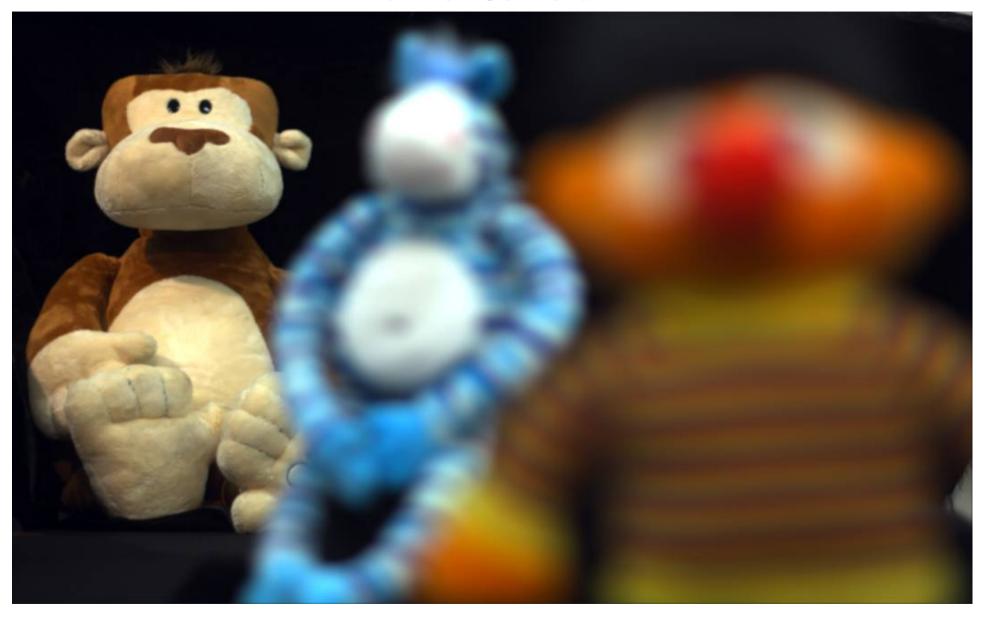

# Scene 5

Sensor: Canon EDOF 450D Lens: Canon EF 50mm F/1.8 f-number = 1.8; exposure time = 16ms Focus at background (3m)

Sensor: Canon EDOF 450D Lens: Canon EF 50mm F/1.8 f-number = 1.8; exposure time = 16ms Focus at middle (2m)

Sensor: Canon EDOF 450D Lens: Canon EF 50mm F/1.8 f-number = 1.8; exposure time = 16ms Focus at foreground (1.2m)

Diffusion Coded Photography (same sensor and same lens)

f-number = 1.8; exposure time = 16ms Focus at middle (2 m)

Diffusion Coded Photography (same sensor and same lens)

**Recovered EDOF Image** 