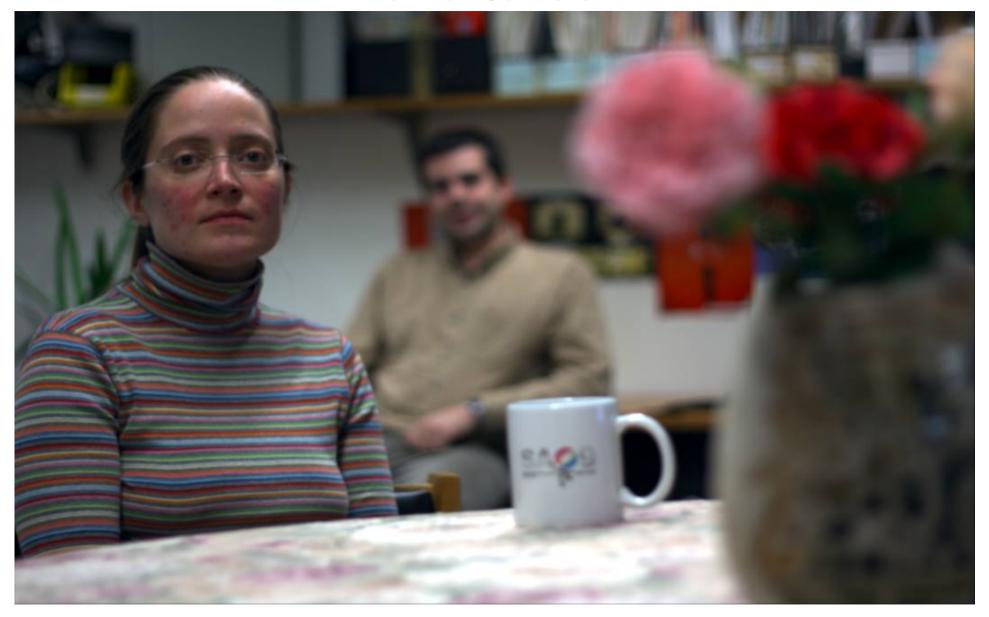

# Scene 2

Sensor: Canon EDOF 450D Lens: Canon EF 50mm F/1.8

f-number = 1.8 exposure time = 10ms

focus at background (5m)

Sensor: Canon EDOF 450D Lens: Canon EF 50mm F/1.8

f-number = 1.8 exposure time = 10ms

focus at middle (3m)

Sensor: Canon EDOF 450D Lens: Canon EF 50mm F/1.8

f-number = 1.8 exposure time = 10ms

focus at foreground (1.5m)