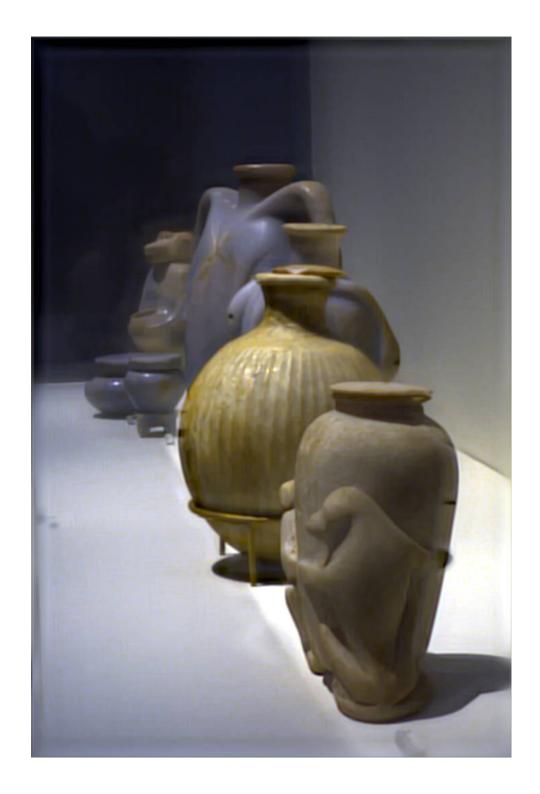

# Scene 1

Sensor: Canon EDOF 450D Lens: Canon EF 50mm F/1.8 f-number = 1.8; exposure time = 6ms Focus at background (3m)

f-number = 1.8; exposure time = 6ms Focus at middle (1.8 m)

f-number = 1.8; exposure time = 6ms Focus at foreground (0.8 m)

f-number = 18; exposure time = 6ms Focus at middle (1.8 m)

Diffusion Coded Photography (same sensor and same lens)

f-number = 1.8; exposure time = 6ms Focus at middle (1.8 m)

Diffusion Coded Photography (same sensor and same lens)

**Recovered EDOF Image** 