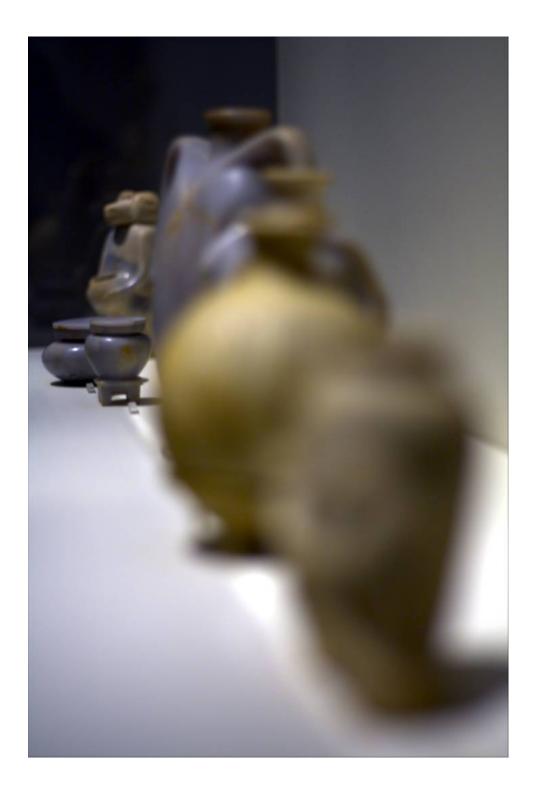

# Scene 3

Sensor: Canon EDOF 450D Lens: Canon EF 50mm F/1.8 f-number = 1.8; exposure time = 20ms Focus at background (5m)

Sensor: Canon EDOF 450D Lens: Canon EF 50mm F/1.8 f-number = 1.8; exposure time = 20ms Focus at middle (3m)

Sensor: Canon EDOF 450D Lens: Canon EF 50mm F/1.8 f-number = 1.8; exposure time = 20ms Focus at foreground (5m)

Diffusion Coded Photography (same sensor and same lens)

f-number = 1.8; exposure time = 20ms Focus at middle (3 m)

Diffusion Coded Photography (same sensor and same lens)

**Recovered EDOF Image** 