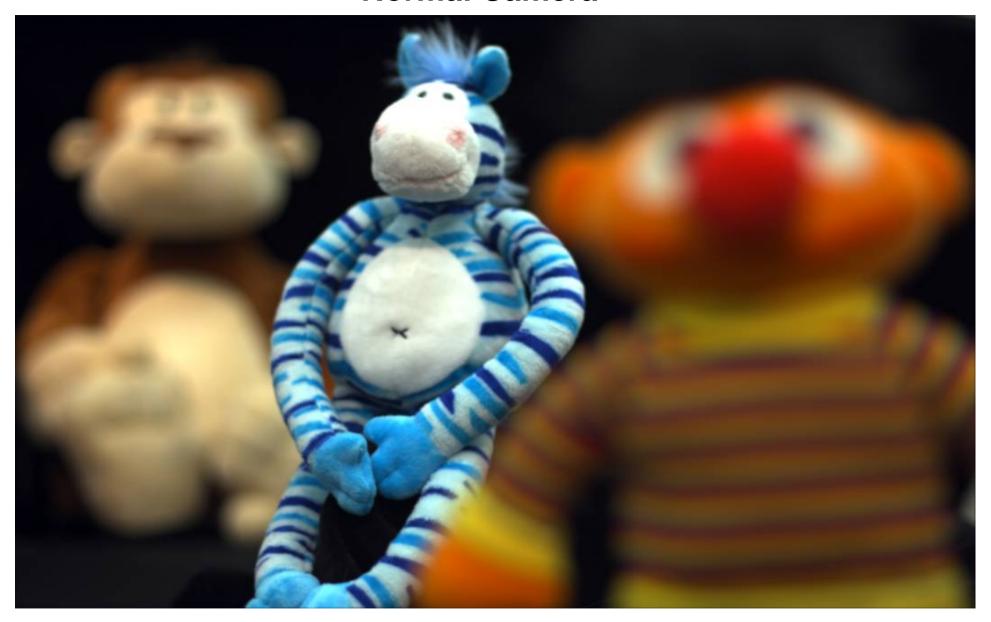

# Scene 5

Sensor: Canon EDOF 450D Lens: Canon EF 50mm F/1.8 f-number = 1.8; exposure time = 16ms Focus at background (3m)

Sensor: Canon EDOF 450D Lens: Canon EF 50mm F/1.8 f-number = 1.8; exposure time = 16ms Focus at middle (2m)

Sensor: Canon EDOF 450D Lens: Canon EF 50mm F/1.8 f-number = 1.8; exposure time = 16ms Focus at foreground (1.2m)

Diffusion Coded Photography (same sensor and same lens)

f-number = 1.8; exposure time = 16ms Focus at middle (2 m)