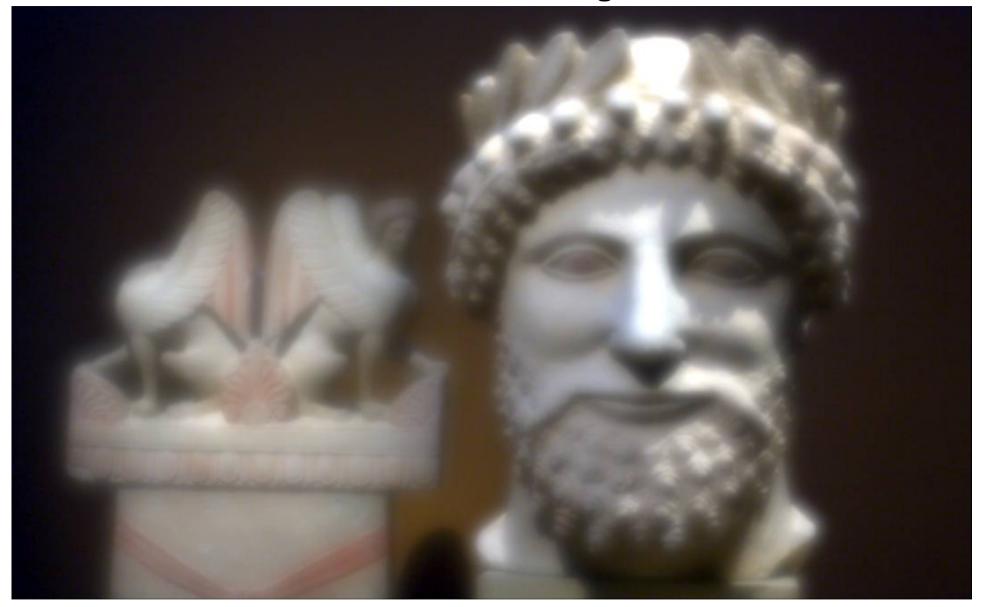

# Scene 5

Sensor: Canon EDOF 450D Lens: Canon EF 50mm F/1.8 f-number = 1.8; exposure time = 16ms Focus at background (3m)

Sensor: Canon EDOF 450D Lens: Canon EF 50mm F/1.8 f-number = 1.8; exposure time = 16ms Focus at middle (2m)

Sensor: Canon EDOF 450D Lens: Canon EF 50mm F/1.8 f-number = 1.8; exposure time = 16ms Focus at foreground (1.2m)

Diffusion Coded Photography (same sensor and same lens)

f-number = 1.8; exposure time = 16ms Focus at middle (2 m)